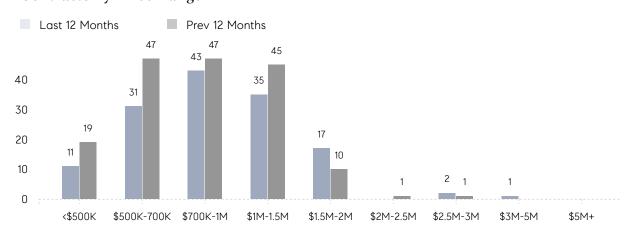

|          |
|                | AVERAGE SOLD PRICE | \$982,000 | \$994,083 | -1%      |
|                | # OF CONTRACTS     | 11        | 18        | -39%     |
|                | NEW LISTINGS       | 13        | 29        | -55%     |
| Condo/Co-op/TH | AVERAGE DOM        | -         | -         | -        |
|                | % OF ASKING PRICE  | -         | -         |          |
|                | AVERAGE SOLD PRICE | -         | -         | -        |
|                | # OF CONTRACTS     | 0         | 0         | 0%       |
|                | NEW LISTINGS       | 0         | 0         | 0%       |
|                |                    |           |           |          |

May 2022

May 2021

% Change

# Closter

### MAY 2022

### Monthly Inventory



### Contracts By Price Range



### Listings By Price Range



# COMPASS



Compass makes no representations or warranties, express or implied, with respect to future market conditions or prices of residential product at the time the subject property or any competitive property is complete and ready for occupancy or with respect to any report, study, finding, recommendation or other information provided by Compass herein. Moreover, no warranty, express or implied, is made or should be assumed regarding the accuracy, adequacy, completeness, legality, reliability, merchantability or fitness for a particular purpose of any information, in part or whole, contained herein. All material is presented with the understanding that Compass shall not be deemed to provide legal, accounting or other professional services. This is no