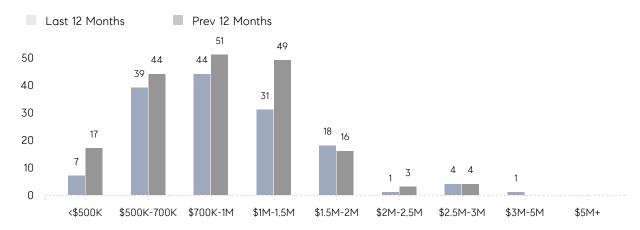

| AVERAGE SOLD PRICE | \$982,000 | \$994,083 | -1%      |
|                | # OF CONTRACTS     | 11        | 18        | -39%     |
|                | NEW LISTINGS       | 13        | 29        | -55%     |
| Condo/Co-op/TH | AVERAGE DOM        | -         | -         | -        |
|                | % OF ASKING PRICE  | -         | -         |          |
|                | AVERAGE SOLD PRICE | -         | -         | -        |
|                | # OF CONTRACTS     | 0         | 0         | 0%       |
|                | NEW LISTINGS       | 0         | 0         | 0%       |
|                |                    |           |           |          |

May 2022

May 2021

% Change

# Closter

### MAY 2022

### Monthly Inventory



### Contracts By Price Range



### Listings By Price Range



# COMPASS



Compass makes no representations or warranties, express or implied, with respect to future market conditions or prices of residential product at the time the subject property or any competitive property is complete and ready for occupancy or with respect to any report, study, finding, recommendation or other information provided by Compass herein. Moreover, no warranty, express or implied, is made or should be assumed regarding the accuracy, adequacy, completeness, legality, reliability, merchantability or fitness for a particular purpose of any information, in part or whole, contained herein. All material is presented with the understanding that Compass shall not be deemed to provide legal, accounting or other professional services. This is not intended to solicit the purch