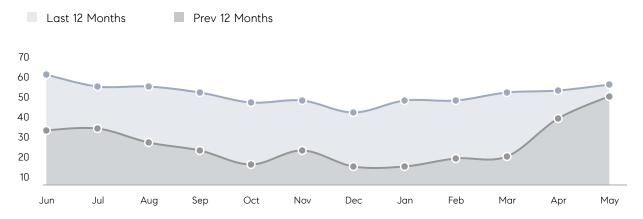

G PRICE  | 108%      | 102%      |          |
|                | AVERAGE SOLD PRICE | \$982,000 | \$994,083 | -1%      |
|                | # OF CONTRACTS     | 11        | 18        | -39%     |
|                | NEW LISTINGS       | 13        | 29        | -55%     |
| Condo/Co-op/TH | AVERAGE DOM        | -         | -         | -        |
|                | % OF ASKING PRICE  | -         | -         |          |
|                | AVERAGE SOLD PRICE | -         | -         | -        |
|                | # OF CONTRACTS     | 0         | 0         | 0%       |
|                | NEW LISTINGS       | 0         | 0         | 0%       |
|                |                    |           |           |          |

May 2022

May 2021

% Change

# Closter

### MAY 2022

### Monthly Inventory



### Contracts By Price Range



### Listings By Price Range



# COMPASS



Compass makes no representations or warranties, express or implied, with respect to future market conditions or prices of residential product at the time the subject property or any competitive property is complete and ready for occupancy or with respect to any report, study, finding, recommendation or other information provided by Compass herein. Moreover, no warranty, express or implied, is made or should be assumed regarding the accuracy, adequacy, completeness, legality, reliability, merchantability or fitness for a particular purpose of any information, in part or whole, contained herein. All material is presented with the understanding that Compass shall not be deemed to provide legal, accounting or other p